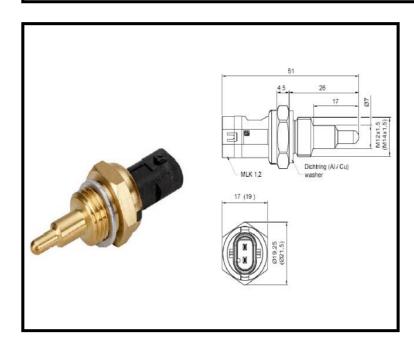

### **ELECTRICAL AND MOUNTING SPECIFICATIONS**

| Nominal Resistance | 2.251 Ohm (25°C)* |
|--------------------|-------------------|
| Temperature Range  | -40°C to +155°C   |
| Time of Response   | T90 < 10s (water) |
| Thread             | M12x1.5           |
| Connector          | MLK 1.2           |
| Sealing Ring       | Al/cu             |
| Protection Range   | IP6K9K            |
| Product Code       | 94082             |