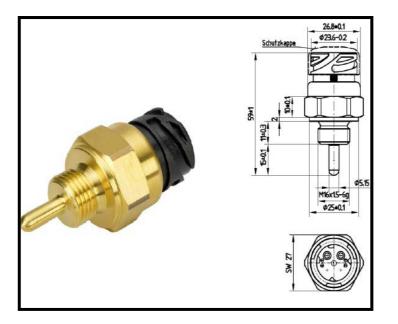

## **ELECTRICAL AND MOUNTING SPECIFICATIONS**

| Nominal Resistance             | 2.251 Ohm (25°C)/ 153 Ohm (100°C)* |
|--------------------------------|------------------------------------|
| Alternative Nominal Resistance | 1000 Ohm (0°C)                     |
| Temperature Range              | -40°C to 155°C                     |
| Time of Response               | T90 < 15s (water)                  |
| Thread                         | M16x1.5                            |
| Connector                      | DIN 72585                          |
| Protection Range               | IP 6K6K/6K7/6K8/6K9K               |
| Product Code                   | 94121                              |